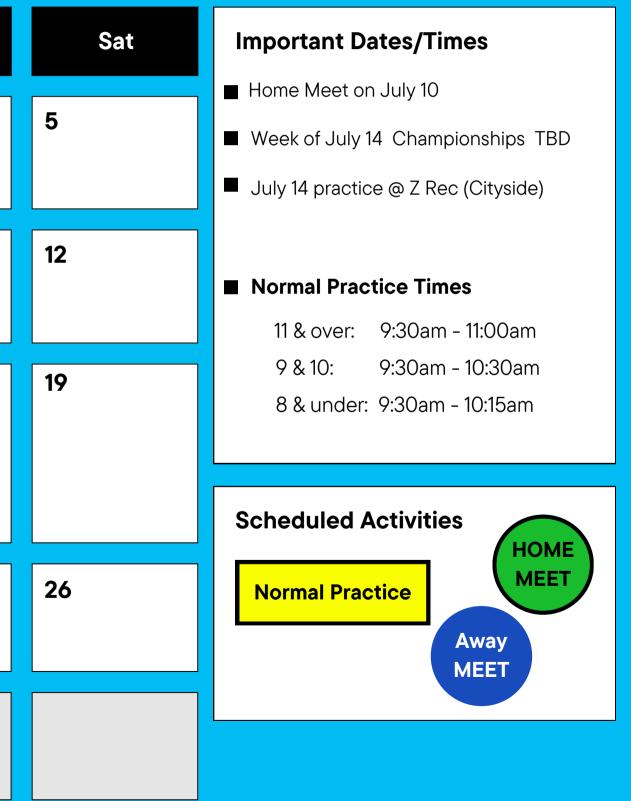

### JULY 2025

| Sun | Mon                                                        | Tue       | Wed             | Thu                 | Fri             |
|-----|------------------------------------------------------------|-----------|-----------------|---------------------|-----------------|
|     |                                                            | 1         | 2               | 3                   | 4               |
| 6   | 7                                                          | 8         | 9               | 10 Home vs ●<br>Ham | 11              |
| 13  | <ul><li>I4 □</li><li>Practice</li><li>@ CitySide</li></ul> | <b>15</b> | <b>16</b> • TBD | <b>17</b> •         | <b>18</b> • TBD |
| 20  | 21                                                         | 22        | 23              | 24                  | 25              |
| 27  | 28                                                         | 29        | 30              | 31                  |                 |